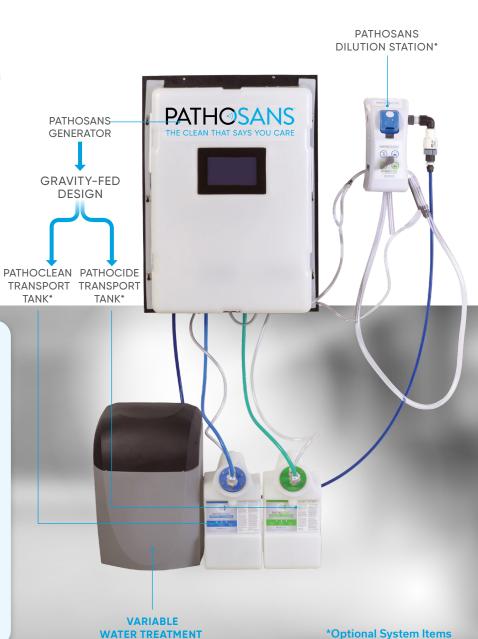

## PathoSans CTC Key System Components:

# PathoSans® On-Site Generation Technology System Overview

PathoSans on-site generation systems are available in a variety of sizes to meet different volume requirements and ensure you always have the needed amount of cleaner and disinfectant readily available. Functionally, the systems are the same. The size of the individual components varies, but every system produces two, highly effective, non-toxic solutions using just salt, water and electricity:

- PathoClean® sodium hydroxide cleaner/degreaser
- PathoCide® hypochlorous acid disinfectant/sanitizer