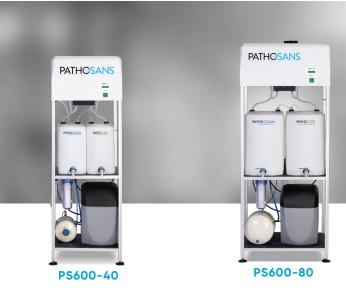

#### **READY-TO-USE SYSTEM DIMENSIONS**

| System   | Height<br>In. (Cm) | Width<br>In. (Cm) | Depth<br>In. (Cm) |
|----------|--------------------|-------------------|-------------------|
| PS600-40 | 75 (190.5)         | 25 (63.5)         | 28 (71.1)         |
| PS600-80 | 82 (208.3)         | 32 (81.3)         | 30 (76.2)         |
| PS6020   | 79 (200.6)         | 30.25 (76.8)*     | 30.25 (76.8)*     |