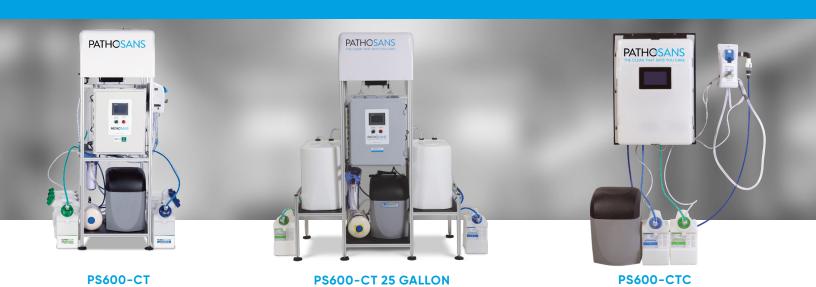

## **CONCENTRATE SYSTEM DIMENSIONS**

| System                                          |                         | Height<br>In. (Cm) | Width<br>In. (Cm) | Depth<br>In. (Cm) |
|-------------------------------------------------|-------------------------|--------------------|-------------------|-------------------|
| PS600-CT                                        |                         | 75 (190.5)         | 29 (73.7)         | 32 (81.3)         |
| PS600-CT<br>25 Gallon                           |                         | 78 (198.1)         | 57 (144.8)        | 27 (68.6)         |
| CTC System<br>with Water Softener<br>Dimensions | Transport Tanks Add-on  | 65 (165.1)         | 46 (116.8)        | 19 (48.3)         |
|                                                 | Dilution Station Add-on | 65 (165.1)         | 52 (132.1)        | 19 (48.3)         |
| CTC System<br>with Cartridge<br>Water Softener  | Transport Tanks Add-on  | 65 (165.1)         | 31 (78.7)         | 23 (58.4)         |
|                                                 | Dilution Station Add-on | 65 (165.1)         | 38 (96.5)         | 16 (15.2)         |