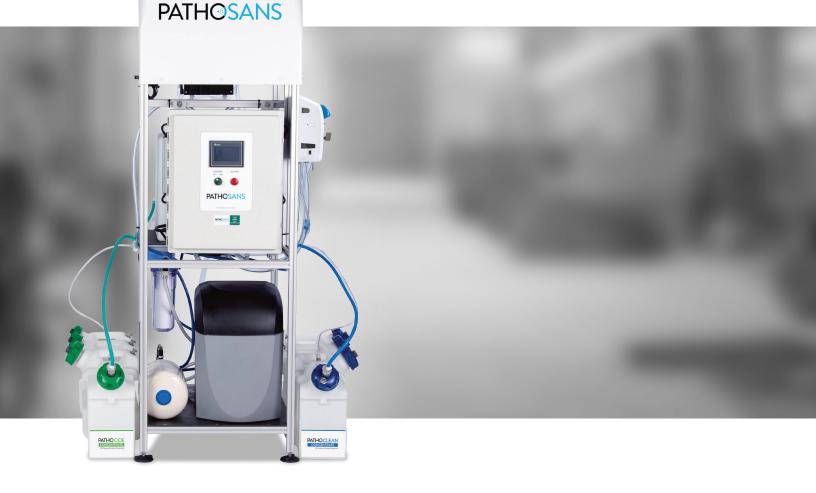

### PS600-CT CONCENTRATE GENERATOR Remote Dilution Station

The PS600-CT Concentrate Generator produces concentrated formulas of PathoClean and PathoCide. You simply carry that concentrate in our lightweight 2.5 gallon transport containers to these Remote Dilution Stations and you're good-to-go. Place Dilution Stations everywhere you typically do a lot of cleaning. This chart shows how efficient this "cleaning ecosystem" will be in your large facility, offices or campus.

#### **FEATURES**

- Generators come equipped with on-board 10 gallon tanks for both PathoClean and PathoCide.
- Each generator can accommodate up to four transport containers of each product at one time.
- One dilution station is included on each generator for easy access to ready-to-use chemistry directly from the unit.