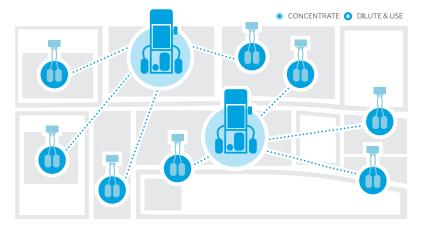

This new system is ideal for large facilities, offices and school campuses with multiple cleaning sites because you don't have to carry anything heavy. The 2.5 gallon transport containers are easily carried to any Dilution Station. Then, just make the amounts you need. No physical strain. No mess. No bulky containers to store.

- PS600-CT Generator produces PathoClean (cleaner/degreaser) and PathoCide (sanitizer/disinfectant) in concentrated formulas.
- Place PS600-CT Remote Dilution Stations at multiple sites where you do most of your cleaning.
- 3 Easily carry PathoClean and PathoCide concentrates to any Dilution Station in our lightweight 2.5 gallon containers and, within minutes, you have the world's best cleaning products ready-to-use.

### PS600-CT CONCENTRATE GENERATOR Remote Dilution Station

The PS600-CT Concentrate Generator produces concentrated formulas of PathoClean and PathoCide. You simply carry that concentrate in our lightweight 2.5 gallon transport containers to these Remote Dilution Stations and you're good-to-go. Place Dilution Stations everywhere you typically do a lot of cleaning. This chart shows how efficient this "cleaning ecosystem" will be in your large facility, offices or campus.